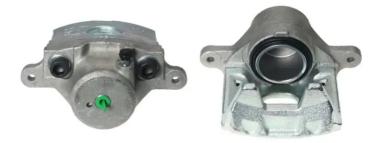

## CALIPER F 30 279

The F 30 279 caliper is synonymous with reliability

Designed to provide the same performance as new calipers, Brembo remanufactured calipers embody an alternative solution to replacing broken or worn parts with new ones. The brake caliper remanufacturing process involves cleaning and applying a surface treatment to the caliper body, and the renewing of all worn internal components with new ones. The final testing at the end of this process guarantees a Brembo certified product.

## **Technical specifications**

| EAN code          | Axle           | Diameter     |
|-------------------|----------------|--------------|
| 8020584552551     | Front          | <b>57</b> mm |
|                   |                |              |
| Number of pistons | Braking system | Position     |
| 1                 | MANDO          | Right        |