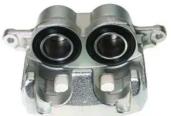

## CALIPER F 34 006

## The F 34 006 caliper is synonymous with reliability

Designed to provide the same performance as new calipers, Brembo remanufactured calipers embody an alternative solution to replacing broken or worn parts with new ones. The brake caliper remanufacturing process involves cleaning and applying a surface treatment to the caliper body, and the renewing of all worn internal components with new ones. The final testing at the end of this process guarantees a Brembo certified product.

## **Technical specifications**

EAN code Axle Diameter
8020584541456 Front 45 mm

Number of pistons Braking system Position
2 AKEBONO Left

**COMPATIBLE VEHICLES** 