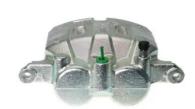

## CALIPER F 34 006

## The F 34 006 caliper is synonymous with reliability

Designed to provide the same performance as new calipers, Brembo remanufactured calipers embody an alternative solution to replacing broken or worn parts with new ones. The brake caliper remanufacturing process involves cleaning and applying a surface treatment to the caliper body, and the renewing of all worn internal components with new ones. The final testing at the end of this process guarantees a Brembo certified product.

## **Technical specifications**

EAN code Axle Diameter
8020584541456 Front 45 mm

Number of pistons Braking system Position
2 AKEBONO Left

**COMPATIBLE VEHICLES** 