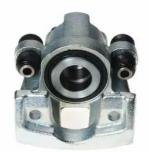

## CALIPER F 37 002

## The F 37 002 caliper is synonymous with reliability

Designed to provide the same performance as new calipers, Brembo remanufactured calipers embody an alternative solution to replacing broken or worn parts with new ones. The brake caliper remanufacturing process involves cleaning and applying a surface treatment to the caliper body, and the renewing of all worn internal components with new ones. The final testing at the end of this process guarantees a Brembo certified product.

## **Technical specifications**

| EAN code          | Axle                  | Diameter     |
|-------------------|-----------------------|--------------|
| 8020584511275     | Rear                  | <b>48</b> mm |
|                   |                       |              |
| Number of pistons | Braking system        | Position     |
| 1                 | <b>KELSEY - HAYES</b> | Left         |