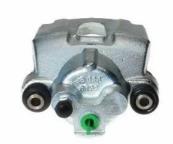

## CALIPER F 37 002

## The F 37 002 caliper is synonymous with reliability

Designed to provide the same performance as new calipers, Brembo remanufactured calipers embody an alternative solution to replacing broken or worn parts with new ones. The brake caliper remanufacturing process involves cleaning and applying a surface treatment to the caliper body, and the renewing of all worn internal components with new ones. The final testing at the end of this process guarantees a Brembo certified product.

## **Technical specifications**

| EAN code          | Axle                  | Diameter     |
|-------------------|-----------------------|--------------|
| 8020584511275     | Rear                  | <b>48</b> mm |
|                   |                       |              |
| Number of pistons | Braking system        | Position     |
| 1                 | <b>KELSEY - HAYES</b> | Left         |