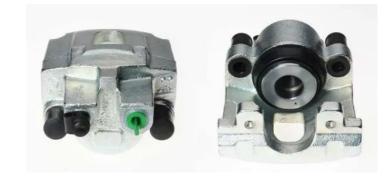

## CALIPER F 37 006

## The F 37 006 caliper is synonymous with reliability

Designed to provide the same performance as new calipers, Brembo remanufactured calipers embody an alternative solution to replacing broken or worn parts with new ones. The brake caliper remanufacturing process involves cleaning and applying a surface treatment to the caliper body, and the renewing of all worn internal components with new ones. The final testing at the end of this process guarantees a Brembo certified product.

## **Technical specifications**

| EAN code          | Axle           | Diameter     |
|-------------------|----------------|--------------|
| 8020584511312     | Rear right     | <b>48</b> mm |
|                   |                |              |
| Number of pistons | Braking system | Position     |
| 1                 | ATE            | Left         |