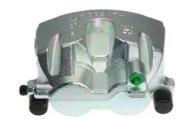

## CALIPER F 37 015

## **Technical specifications**

| EAN code          | Axle           | Diameter     |
|-------------------|----------------|--------------|
| 8020584541289     | Front          | <b>48</b> mm |
|                   |                |              |
| Number of pistons | Braking system | Position     |
| 2                 | ATE            | Right        |