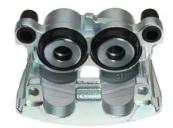

## CALIPER F 37 015

## **Technical specifications**

| EAN code          | Axle           | Diameter     |
|-------------------|----------------|--------------|
| 8020584541289     | Front          | <b>48</b> mm |
|                   |                |              |
| Number of pistons | Braking system | Position     |
| 2                 | ATE            | Right        |