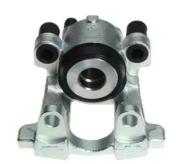

## CALIPER F 37 016

## The F 37 016 caliper is synonymous with reliability

Designed to provide the same performance as new calipers, Brembo remanufactured calipers embody an alternative solution to replacing broken or worn parts with new ones. The brake caliper remanufacturing process involves cleaning and applying a surface treatment to the caliper body, and the renewing of all worn internal components with new ones. The final testing at the end of this process guarantees a Brembo certified product.

## **Technical specifications**

| EAN code          | Axle           | Diameter     |
|-------------------|----------------|--------------|
| 8020584541296     | Rear           | <b>48</b> mm |
|                   |                |              |
| Number of pistons | Braking system | Position     |
| 1                 | ATE            | Left         |