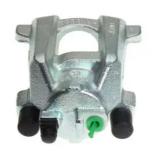

## CALIPER F 37 016

## The F 37 016 caliper is synonymous with reliability

Designed to provide the same performance as new calipers, Brembo remanufactured calipers embody an alternative solution to replacing broken or worn parts with new ones. The brake caliper remanufacturing process involves cleaning and applying a surface treatment to the caliper body, and the renewing of all worn internal components with new ones. The final testing at the end of this process guarantees a Brembo certified product.

## **Technical specifications**

| EAN code          | Axle           | Diameter     |
|-------------------|----------------|--------------|
| 8020584541296     | Rear           | <b>48</b> mm |
|                   |                |              |
| Number of pistons | Braking system | Position     |
| 1                 | ATE            | Left         |