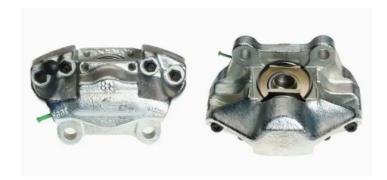

## CALIPER F 50 001

## The F 50 001 caliper is synonymous with reliability

Designed to provide the same performance as new calipers, Brembo remanufactured calipers embody an alternative solution to replacing broken or worn parts with new ones. The brake caliper remanufacturing process involves cleaning and applying a surface treatment to the caliper body, and the renewing of all worn internal components with new ones. The final testing at the end of this process guarantees a Brembo certified product.

## **Technical specifications**

| EAN code          | Axle           | Diameter     |
|-------------------|----------------|--------------|
| 8020584513125     | Rear           | <b>38</b> mm |
|                   |                |              |
| Number of pistons | Braking system | Position     |
| 2                 | ATE            | Right        |