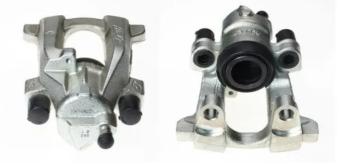

## CALIPER F 50 249

The F 50 249 caliper is synonymous with reliability

Designed to provide the same performance as new calipers, Brembo remanufactured calipers embody an alternative solution to replacing broken or worn parts with new ones. The brake caliper remanufacturing process involves cleaning and applying a surface treatment to the caliper body, and the renewing of all worn internal components with new ones. The final testing at the end of this process guarantees a Brembo certified product.

## **Technical specifications**

| EAN code          | Axle           | Diameter     |
|-------------------|----------------|--------------|
| 8020584515600     | Rear           | <b>42</b> mm |
|                   |                |              |
| Number of pistons | Braking system | Position     |
| 1                 | ATE            | Right        |