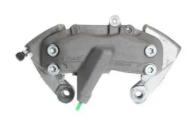

## CALIPER F 50 345

## The F 50 345 caliper is synonymous with reliability

Designed to provide the same performance as new calipers, Brembo remanufactured calipers embody an alternative solution to replacing broken or worn parts with new ones. The brake caliper remanufacturing process involves cleaning and applying a surface treatment to the caliper body, and the renewing of all worn internal components with new ones. The final testing at the end of this process guarantees a Brembo certified product.

## **Technical specifications**

EAN code Axle Diameter
8020584538371 Front 44,40 mm

Number of pistons Braking system Position
4 BREMBO Right

**COMPATIBLE VEHICLES** 