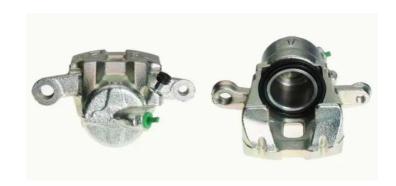

## CALIPER F 54 055

## The F 54 055 caliper is synonymous with reliability

Designed to provide the same performance as new calipers, Brembo remanufactured calipers embody an alternative solution to replacing broken or worn parts with new ones. The brake caliper remanufacturing process involves cleaning and applying a surface treatment to the caliper body, and the renewing of all worn internal components with new ones. The final testing at the end of this process guarantees a Brembo certified product.