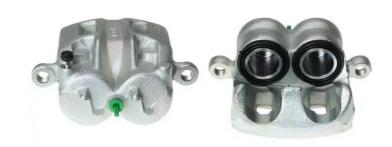

## CALIPER F 54 102

## The F 54 102 caliper is synonymous with reliability

Designed to provide the same performance as new calipers, Brembo remanufactured calipers embody an alternative solution to replacing broken or worn parts with new ones. The brake caliper remanufacturing process involves cleaning and applying a surface treatment to the caliper body, and the renewing of all worn internal components with new ones. The final testing at the end of this process guarantees a Brembo certified product.