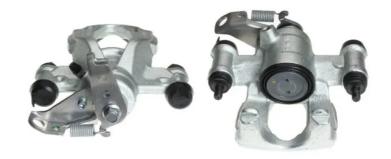

## CALIPER F 59 215

## The F 59 215 caliper is synonymous with reliability

Designed to provide the same performance as new calipers, Brembo remanufactured calipers embody an alternative solution to replacing broken or worn parts with new ones. The brake caliper remanufacturing process involves cleaning and applying a surface treatment to the caliper body, and the renewing of all worn internal components with new ones. The final testing at the end of this process guarantees a Brembo certified product.

## **Technical specifications**

| EAN code          | Axle           | Diameter     |
|-------------------|----------------|--------------|
| 8020584522240     | Rear           | <b>48</b> mm |
|                   |                |              |
| Number of pistons | Braking system | Position     |
| 1                 | BREMBO         | Right        |