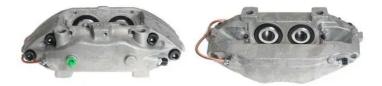

## CALIPER F 61 219

The F 61 219 caliper is synonymous with reliability

Designed to provide the same performance as new calipers, Brembo remanufactured calipers embody an alternative solution to replacing broken or worn parts with new ones. The brake caliper remanufacturing process involves cleaning and applying a surface treatment to the caliper body, and the renewing of all worn internal components with new ones. The final testing at the end of this process guarantees a Brembo certified product.

## **Technical specifications**

| EAN code          | Axle           | Diameter        |
|-------------------|----------------|-----------------|
| 8020584524503     | Front          | <b>44,40</b> mm |
|                   |                |                 |
| Number of pistons | Braking system | Position        |
| 4                 | BREMBO         | Right           |