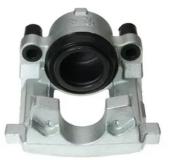

## CALIPER F 61 280

The F 61 280 caliper is synonymous with reliability

Designed to provide the same performance as new calipers, Brembo remanufactured calipers embody an alternative solution to replacing broken or worn parts with new ones. The brake caliper remanufacturing process involves cleaning and applying a surface treatment to the caliper body, and the renewing of all worn internal components with new ones. The final testing at the end of this process guarantees a Brembo certified product.

## **Technical specifications**

| EAN code          | Axle           | Diameter     |
|-------------------|----------------|--------------|
| 8020584538401     | Front          | <b>60</b> mm |
| Number of pistons | Braking system | Position     |
| 1                 | <b>ATE</b>     | <b>Left</b>  |