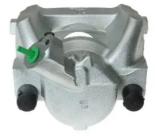

## CALIPER F 61 280

The F 61 280 caliper is synonymous with reliability

Designed to provide the same performance as new calipers, Brembo remanufactured calipers embody an alternative solution to replacing broken or worn parts with new ones. The brake caliper remanufacturing process involves cleaning and applying a surface treatment to the caliper body, and the renewing of all worn internal components with new ones. The final testing at the end of this process guarantees a Brembo certified product.

## **Technical specifications**

| EAN code          | Axle           | Diameter     |
|-------------------|----------------|--------------|
| 8020584538401     | Front          | <b>60</b> mm |
| Number of pistons | Braking system | Position     |
| 1                 | <b>ATE</b>     | <b>Left</b>  |