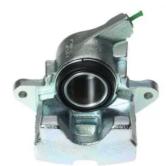

## CALIPER F 68 010

## The F 68 010 caliper is synonymous with reliability

Designed to provide the same performance as new calipers, Brembo remanufactured calipers embody an alternative solution to replacing broken or worn parts with new ones. The brake caliper remanufacturing process involves cleaning and applying a surface treatment to the caliper body, and the renewing of all worn internal components with new ones. The final testing at the end of this process guarantees a Brembo certified product.

## **Technical specifications**

EAN code Axle Diameter
8020584537671 Front 45 mm

Number of pistons Braking system Position
1 GIRLING Left