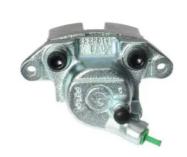

## CALIPER F 68 010

## The F 68 010 caliper is synonymous with reliability

Designed to provide the same performance as new calipers, Brembo remanufactured calipers embody an alternative solution to replacing broken or worn parts with new ones. The brake caliper remanufacturing process involves cleaning and applying a surface treatment to the caliper body, and the renewing of all worn internal components with new ones. The final testing at the end of this process guarantees a Brembo certified product.

## **Technical specifications**

EAN code Axle Diameter
8020584537671 Front 45 mm

Number of pistons Braking system Position
1 GIRLING Left