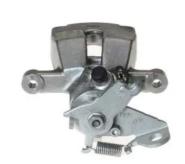

## CALIPER F 68 100

## The F 68 100 caliper is synonymous with reliability

Designed to provide the same performance as new calipers, Brembo remanufactured calipers embody an alternative solution to replacing broken or worn parts with new ones. The brake caliper remanufacturing process involves cleaning and applying a surface treatment to the caliper body, and the renewing of all worn internal components with new ones. The final testing at the end of this process guarantees a Brembo certified product.

## **Technical specifications**

| EAN code          | Axle           | Diameter     |
|-------------------|----------------|--------------|
| 8020584526316     | Rear           | <b>34</b> mm |
|                   |                |              |
| Number of pistons | Braking system | Position     |
| 1                 | TRW            | Left         |