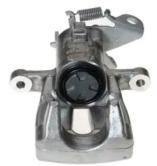

## CALIPER F 68 100

## The F 68 100 caliper is synonymous with reliability

Designed to provide the same performance as new calipers, Brembo remanufactured calipers embody an alternative solution to replacing broken or worn parts with new ones. The brake caliper remanufacturing process involves cleaning and applying a surface treatment to the caliper body, and the renewing of all worn internal components with new ones. The final testing at the end of this process guarantees a Brembo certified product.

## **Technical specifications**

| EAN code          | Axle           | Diameter     |
|-------------------|----------------|--------------|
| 8020584526316     | Rear           | <b>34</b> mm |
|                   |                |              |
| Number of pistons | Braking system | Position     |
| 1                 | TRW            | Left         |