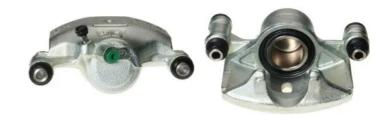

## CALIPER F 83 082

## The F 83 082 caliper is synonymous with reliability

Designed to provide the same performance as new calipers, Brembo remanufactured calipers embody an alternative solution to replacing broken or worn parts with new ones. The brake caliper remanufacturing process involves cleaning and applying a surface treatment to the caliper body, and the renewing of all worn internal components with new ones. The final testing at the end of this process guarantees a Brembo certified product.

## **Technical specifications**

EAN code Axle Diameter
8020584537435 Front 51 mm

Number of pistons Braking system Position
1 TOYOTA Left

**COMPATIBLE VEHICLES** 