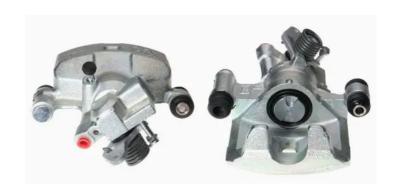

## CALIPER F 83 210

## The F 83 210 caliper is synonymous with reliability

Designed to provide the same performance as new calipers, Brembo remanufactured calipers embody an alternative solution to replacing broken or worn parts with new ones. The brake caliper remanufacturing process involves cleaning and applying a surface treatment to the caliper body, and the renewing of all worn internal components with new ones. The final testing at the end of this process guarantees a Brembo certified product.

## **Technical specifications**

EAN code Axle Diameter
8020584530092 Rear 45 mm

Number of pistons Braking system Position
1 AKEBONO Left

**COMPATIBLE VEHICLES** 