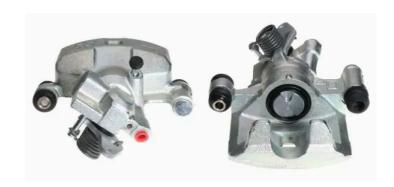

## CALIPER F 83 211

## The F 83 211 caliper is synonymous with reliability

Designed to provide the same performance as new calipers, Brembo remanufactured calipers embody an alternative solution to replacing broken or worn parts with new ones. The brake caliper remanufacturing process involves cleaning and applying a surface treatment to the caliper body, and the renewing of all worn internal components with new ones. The final testing at the end of this process guarantees a Brembo certified product.

## **Technical specifications**

EAN code Axle Diameter
8020584530108 Rear 45 mm

Number of pistons Braking system
1 AKEBONO Right

**COMPATIBLE VEHICLES** 