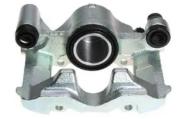

## CALIPER F 83 346

The F 83 346 caliper is synonymous with reliability

Designed to provide the same performance as new calipers, Brembo remanufactured calipers embody an alternative solution to replacing broken or worn parts with new ones. The brake caliper remanufacturing process involves cleaning and applying a surface treatment to the caliper body, and the renewing of all worn internal components with new ones. The final testing at the end of this process guarantees a Brembo certified product.

## **Technical specifications**

| EAN code          | Axle           | Diameter     |
|-------------------|----------------|--------------|
| 8020584540824     | Rear           | <b>43</b> mm |
|                   |                |              |
| Number of pistons | Braking system | Position     |
| 1                 | ADVICS         | Left         |