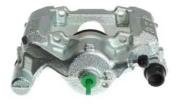

## CALIPER F 83 346

The F 83 346 caliper is synonymous with reliability

Designed to provide the same performance as new calipers, Brembo remanufactured calipers embody an alternative solution to replacing broken or worn parts with new ones. The brake caliper remanufacturing process involves cleaning and applying a surface treatment to the caliper body, and the renewing of all worn internal components with new ones. The final testing at the end of this process guarantees a Brembo certified product.

## **Technical specifications**

| EAN code          | Axle           | Diameter     |
|-------------------|----------------|--------------|
| 8020584540824     | Rear           | <b>43</b> mm |
|                   |                |              |
| Number of pistons | Braking system | Position     |
| 1                 | ADVICS         | Left         |