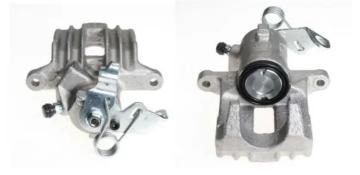

## CALIPER F 85 141

The F 85 141 caliper is synonymous with reliability

Designed to provide the same performance as new calipers, Brembo remanufactured calipers embody an alternative solution to replacing broken or worn parts with new ones. The brake caliper remanufacturing process involves cleaning and applying a surface treatment to the caliper body, and the renewing of all worn internal components with new ones. The final testing at the end of this process guarantees a Brembo certified product.

## **Technical specifications**

| EAN code          | Axle           | Diameter     |
|-------------------|----------------|--------------|
| 8020584532669     | Rear           | <b>38</b> mm |
|                   |                |              |
| Number of pistons | Braking system | Position     |
| 1                 | LUCAS          | Right        |