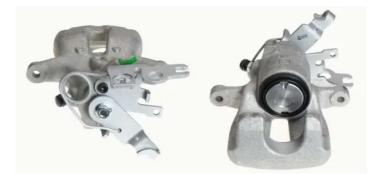

## CALIPER F 85 242

The F 85 242 caliper is synonymous with reliability

Designed to provide the same performance as new calipers, Brembo remanufactured calipers embody an alternative solution to replacing broken or worn parts with new ones. The brake caliper remanufacturing process involves cleaning and applying a surface treatment to the caliper body, and the renewing of all worn internal components with new ones. The final testing at the end of this process guarantees a Brembo certified product.

### **Technical specifications**

| EAN code          | Axle           | Diameter     |
|-------------------|----------------|--------------|
| 8020584533673     | Rear           | <b>41</b> mm |
|                   |                |              |
| Number of pistons | Braking system | Position     |
| 1                 | TRW            | Left         |