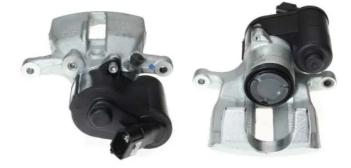

## CALIPER F 85 260

The F 85 260 caliper is synonymous with reliability

Designed to provide the same performance as new calipers, Brembo remanufactured calipers embody an alternative solution to replacing broken or worn parts with new ones. The brake caliper remanufacturing process involves cleaning and applying a surface treatment to the caliper body, and the renewing of all worn internal components with new ones. The final testing at the end of this process guarantees a Brembo certified product.

### **Technical specifications**

| EAN code             | Axle           | Diameter     |
|----------------------|----------------|--------------|
| <b>8020584533857</b> | <b>Rear</b>    | <b>43</b> mm |
| Number of pistons    | Braking system | Position     |
| <b>1</b>             | <b>TRW</b>     | <b>Left</b>  |