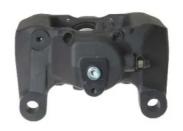

## CALIPER F 85 279

## The F 85 279 caliper is synonymous with reliability

Designed to provide the same performance as new calipers, Brembo remanufactured calipers embody an alternative solution to replacing broken or worn parts with new ones. The brake caliper remanufacturing process involves cleaning and applying a surface treatment to the caliper body, and the renewing of all worn internal components with new ones. The final testing at the end of this process guarantees a Brembo certified product.

## **Technical specifications**

| EAN code             | Axle                  | Diameter                 |
|----------------------|-----------------------|--------------------------|
| <b>8020584534045</b> | <b>Rear</b>           | <b>44</b> mm             |
| Number of pistons    | Braking system BREMBO | Position<br><b>Right</b> |