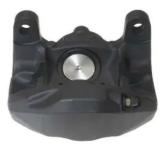

## CALIPER F 85 279

## The F 85 279 caliper is synonymous with reliability

Designed to provide the same performance as new calipers, Brembo remanufactured calipers embody an alternative solution to replacing broken or worn parts with new ones. The brake caliper remanufacturing process involves cleaning and applying a surface treatment to the caliper body, and the renewing of all worn internal components with new ones. The final testing at the end of this process guarantees a Brembo certified product.

## **Technical specifications**

| EAN code             | Axle                  | Diameter                 |
|----------------------|-----------------------|--------------------------|
| <b>8020584534045</b> | <b>Rear</b>           | <b>44</b> mm             |
| Number of pistons    | Braking system BREMBO | Position<br><b>Right</b> |