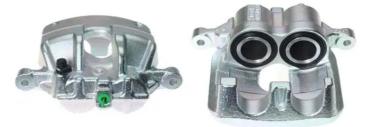

## CALIPER F 85 434

The F 85 434 caliper is synonymous with reliability

Designed to provide the same performance as new calipers, Brembo remanufactured calipers embody an alternative solution to replacing broken or worn parts with new ones. The brake caliper remanufacturing process involves cleaning and applying a surface treatment to the caliper body, and the renewing of all worn internal components with new ones. The final testing at the end of this process guarantees a Brembo certified product.

## **Technical specifications**

| EAN code          | Axle           | Diameter     |
|-------------------|----------------|--------------|
| 8020584547670     | Front          | <b>48</b> mm |
|                   |                |              |
| Number of pistons | Braking system | Position     |
| 2                 | BOSCH          | Left         |