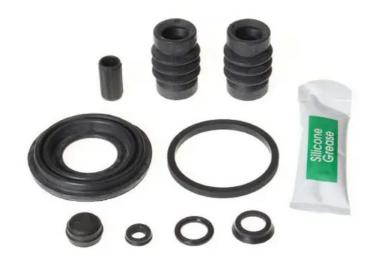

## REPAIR KIT CALIPER **F KT 008**

Repair kit for calipers F KT 008. The reliability of a Brembo product.

Brembo offers spare parts professionals 4 families of kits, comprising caliper components most subject to wear and deterioration, such as the sliding guide pins on floating calipers, the dust covers, the piston seals and the pistons themselves. A complete set of new components for rapid, safe and professional repairs.