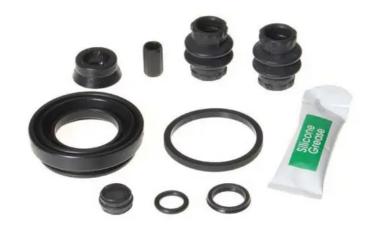

## REPAIR KIT CALIPER F KT 026

Repair kit for calipers F KT 026. The reliability of a Brembo product.

Brembo offers spare parts professionals 4 families of kits, comprising caliper components most subject to wear and deterioration, such as the sliding guide pins on floating calipers, the dust covers, the piston seals and the pistons themselves. A complete set of new components for rapid, safe and professional repairs.