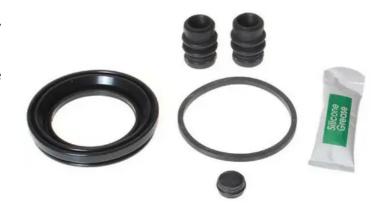

## REPAIR KIT CALIPER F KT 038

Repair kit for calipers F KT 038. The reliability of a Brembo product.

Brembo offers spare parts professionals 4 families of kits, comprising caliper components most subject to wear and deterioration, such as the sliding guide pins on floating calipers, the dust covers, the piston seals and the pistons themselves. A complete set of new components for rapid, safe and professional repairs.