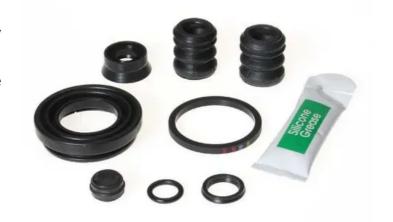

## REPAIR KIT CALIPER F KT 068

Repair kit for calipers F KT 068. The reliability of a Brembo product.

Brembo offers spare parts professionals 4 families of kits, comprising caliper components most subject to wear and deterioration, such as the sliding guide pins on floating calipers, the dust covers, the piston seals and the pistons themselves. A complete set of new components for rapid, safe and professional repairs.