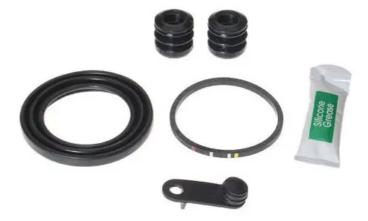

## REPAIR KIT CALIPER F KT 140

Repair kit for calipers F KT 140. The reliability of a Brembo product.

Brembo offers spare parts professionals 4 families of kits, comprising caliper components most subject to wear and deterioration, such as the sliding guide pins on floating calipers, the dust covers, the piston seals and the pistons themselves. A complete set of new components for rapid, safe and professional repairs.