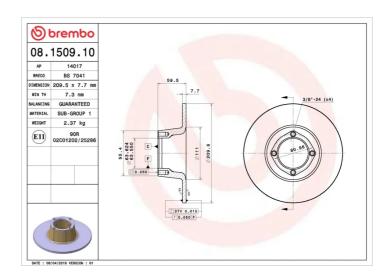

## **BRAKE DISC** 08.1509.10

## **Technical specifications**

| EAN code<br><b>8020584150917</b> | Axle<br>Front              | Diameter Ø 209 mm            |
|----------------------------------|----------------------------|------------------------------|
| Thickness (TH) <b>7,7</b> mm     | Height (A) 60 mm           | Number of holes (C)          |
| Brake disc type<br><b>Solid</b>  | Centering (B) <b>64</b> mm | Min. thickness <b>7,3</b> mm |

Tightening torque

60 Nm

**COMPATIBLE VEHICLES** 