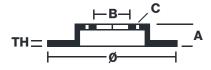

## **Technical specifications**

| EAN code<br><b>8020584150917</b> | Axle<br>Front              | Diameter Ø 209 mm            |
|----------------------------------|----------------------------|------------------------------|
| Thickness (TH) <b>7,7</b> mm     | Height (A) 60 mm           | Number of holes (C)          |
| Brake disc type<br><b>Solid</b>  | Centering (B) <b>64</b> mm | Min. thickness <b>7,3</b> mm |