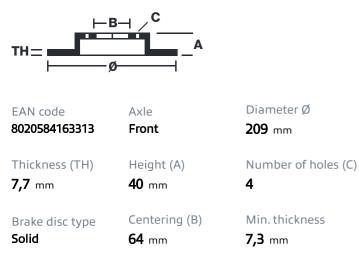

# () brembo

## BRAKE DISC 08.1633.10

The 08.1633.10 brake disc is synonymous with reliability

The Brembo brake disc is fully interchangeable with an Original Equipment brake disc. The control of the entire production cycle allows Brembo to offer brake discs with outstanding performance levels, reliability, durability and comfort in all conditions of use. All Brembo brake discs are accompanied by the ECE-R90 homologation.

- OE-equivalent
- Brembo quality
- ECE-R90 certificate
- Safety

### **Technical specifications**



#### COMPATIBLE VEHICLES

### **COMPATIBLE OE PART NUMBERS**

| BTA469 | AUSTIN |
|--------|--------|
| BTA469 | MG     |