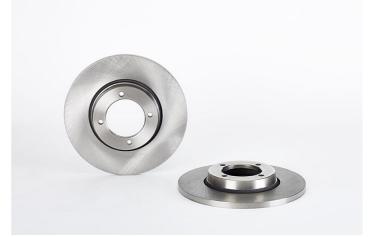

## BRAKE DISC 08.2461.10

The 08.2461.10 brake disc is synonymous with reliability

The Brembo brake disc is fully interchangeable with an Original Equipment brake disc. The control of the entire production cycle allows Brembo to offer brake discs with outstanding performance levels, reliability, durability and comfort in all conditions of use. All Brembo brake discs are accompanied by the ECE-R90 homologation.

#### **Technical specifications**

| EAN code             | Axle          | Diameter Ø          |
|----------------------|---------------|---------------------|
| <b>8020584246115</b> | Front         | <b>256</b> mm       |
| Thickness (TH)       | Height (A)    | Number of holes (C) |
| <b>12</b> mm         | <b>36</b> mm  | <b>4</b>            |
| Brake disc type      | Centering (B) | Min. thickness      |
| Solid                | <b>80</b> mm  | <b>11</b> mm        |