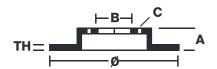

## **Technical specifications**

| EAN code        | Axle          | Diameter Ø          |
|-----------------|---------------|---------------------|
| 8020584521816   | Rear          | <b>254</b> mm       |
|                 |               |                     |
| Thickness (TH)  | Height (A)    | Number of holes (C) |
| <b>10</b> mm    | <b>45</b> mm  | 4                   |
|                 |               |                     |
| Brake disc type | Centering (B) | Min. thickness      |
| Solid           | <b>66</b> mm  | <b>9</b> mm         |