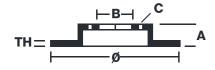

## **Technical specifications**

| EAN code<br><b>8020584710715</b> | Axle<br><b>Rear</b>        | Diameter Ø 286 mm            |
|----------------------------------|----------------------------|------------------------------|
| Thickness (TH) <b>9,5</b> mm     | Height (A) <b>57</b> mm    | Number of holes (C) 5        |
| Brake disc type<br><b>Solid</b>  | Centering (B) <b>72</b> mm | Min. thickness <b>7,5</b> mm |