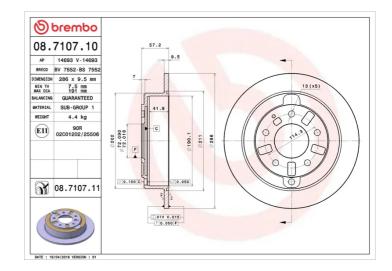

## **BRAKE DISC 08.7107.10**

## **Technical specifications**

| EAN code<br><b>8020584710715</b> | Axle<br><b>Rear</b>        | Diameter Ø 286 mm            |
|----------------------------------|----------------------------|------------------------------|
| Thickness (TH) <b>9,5</b> mm     | Height (A) <b>57</b> mm    | Number of holes (C) 5        |
| Brake disc type<br><b>Solid</b>  | Centering (B) <b>72</b> mm | Min. thickness <b>7,5</b> mm |

Tightening torque

**103** Nm