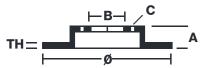

#### **Technical specifications**

| EAN code             | Axle          | Diam         |
|----------------------|---------------|--------------|
| <b>8020584735510</b> | <b>Rear</b>   | <b>240</b> r |
| Thickness (TH)       | Height (A)    | Numt         |
| <b>7</b> mm          | <b>41</b> mm  | <b>4</b>     |
| Brake disc type      | Centering (B) | Min. t       |
| <b>Solid</b>         | <b>61</b> mm  | 6 mm         |