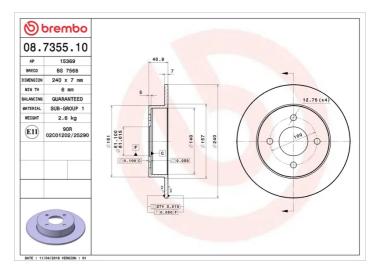

#### **Technical specifications**

| EAN code             | Axle          | Diam         |
|----------------------|---------------|--------------|
| <b>8020584735510</b> | <b>Rear</b>   | <b>240</b> r |
| Thickness (TH)       | Height (A)    | Numt         |
| <b>7</b> mm          | <b>41</b> mm  | <b>4</b>     |
| Brake disc type      | Centering (B) | Min. t       |
| <b>Solid</b>         | <b>61</b> mm  | 6 mm         |