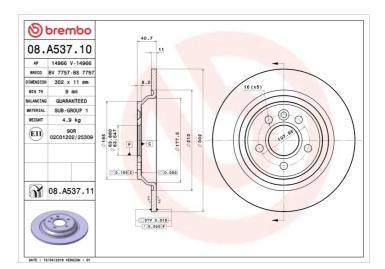

#### **Technical specifications**

| EAN code             | Axle          | Diameter (    |
|----------------------|---------------|---------------|
| <b>8020584019412</b> | <b>Rear</b>   | <b>302</b> mm |
| Thickness (TH)       | Height (A)    | Number of     |
| <b>11</b> mm         | <b>41</b> mm  | <b>5</b>      |
| Brake disc type      | Centering (B) | Min. thickr   |
| <b>Solid</b>         | <b>64</b> mm  | 9 mm          |

# Ø of holes (C) ness

**Tightening torque** 

140 Nm

**COMPATIBLE VEHICLES** 