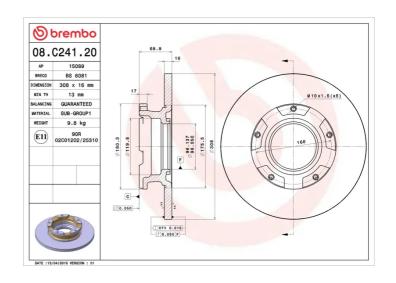

## **Technical specifications**

| EAN code<br><b>8020584220900</b> | Axle<br><b>Rear</b>        | Diameter Ø 308 mm     |
|----------------------------------|----------------------------|-----------------------|
| Thickness (TH)  16 mm            | Height (A) 69 mm           | Number of holes (C) 5 |
| Brake disc type<br><b>Solid</b>  | Centering (B) <b>96</b> mm | Min. thickness        |