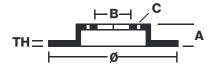

## **Technical specifications**

| EAN code<br><b>8020584220900</b> | Axle<br><b>Rear</b>        | Diameter Ø 308 mm     |
|----------------------------------|----------------------------|-----------------------|
| Thickness (TH)  16 mm            | Height (A) 69 mm           | Number of holes (C) 5 |
| Brake disc type<br><b>Solid</b>  | Centering (B) <b>96</b> mm | Min. thickness        |