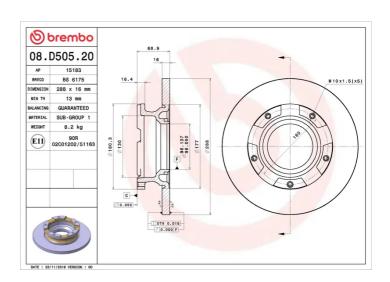

## **BRAKE DISC 08.D505.20**

## **Technical specifications**

| EAN code        | Axle          | Diameter Ø          |
|-----------------|---------------|---------------------|
| 8020584310533   | Rear          | <b>288</b> mm       |
|                 |               |                     |
| Thickness (TH)  | Height (A)    | Number of holes (C) |
| <b>16</b> mm    | <b>69</b> mm  | 5                   |
|                 |               |                     |
| Brake disc type | Centering (B) | Min. thickness      |
| Solid           | 96 mm         | 13 mm               |