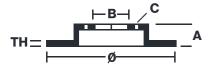

## **Technical specifications**

| EAN code        | Axle          | Diameter Ø          |
|-----------------|---------------|---------------------|
| 8020584310533   | Rear          | <b>288</b> mm       |
|                 |               |                     |
| Thickness (TH)  | Height (A)    | Number of holes (C) |
| <b>16</b> mm    | <b>69</b> mm  | 5                   |
|                 |               |                     |
| Brake disc type | Centering (B) | Min. thickness      |
| Solid           | 96 mm         | 13 mm               |