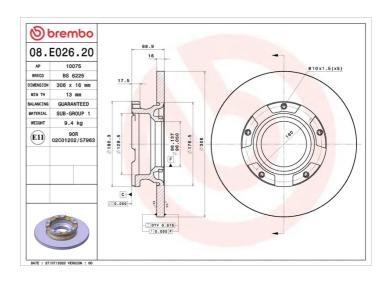

## **BRAKE DISC 08.E026.20**

## **Technical specifications**

| EAN code<br><b>8020584313022</b> | Axle<br><b>Rear</b>  | Diameter Ø 308 mm            |
|----------------------------------|----------------------|------------------------------|
| Thickness (TH)  16 mm            | Height (A) 69 mm     | Number of holes (C) <b>5</b> |
| Brake disc type<br><b>Solid</b>  | Centering (B)  96 mm | Min. thickness 13 mm         |