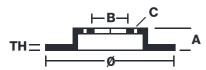

## **Technical specifications**

| EAN code<br><b>8020584313022</b> | Axle<br><b>Rear</b>  | Diameter Ø 308 mm            |
|----------------------------------|----------------------|------------------------------|
| Thickness (TH)  16 mm            | Height (A) 69 mm     | Number of holes (C) <b>5</b> |
| Brake disc type<br><b>Solid</b>  | Centering (B)  96 mm | Min. thickness 13 mm         |