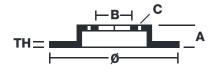

### **Technical specifications**

| EAN code             | Axle          | Diameter Ø          |
|----------------------|---------------|---------------------|
| <b>8020584521410</b> | Front         | <b>229</b> mm       |
| Thickness (TH)       | Height (A)    | Number of holes (C) |
| <b>20</b> mm         | <b>35</b> mm  | <b>4</b>            |
| Brake disc type      | Centering (B) | Min. thickness      |
| <b>Ventilated</b>    | <b>75</b> mm  | <b>18,5</b> mm      |