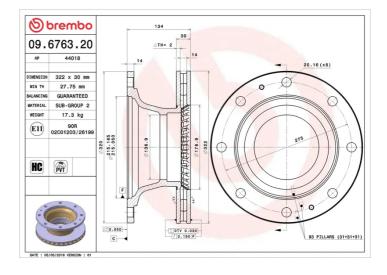

### **Technical specifications**

| EAN code             | Axle           | Diameter Ø          |
|----------------------|----------------|---------------------|
| <b>8020584676325</b> | Front and rear | <b>322</b> mm       |
| Thickness (TH)       | Height (A)     | Number of holes (C) |
| <b>30</b> mm         | <b>134</b> mm  | <b>8</b>            |
| Brake disc type      | Centering (B)  | Min. thickness      |
| Ventilated           | <b>215</b> mm  | <b>27,8</b> mm      |