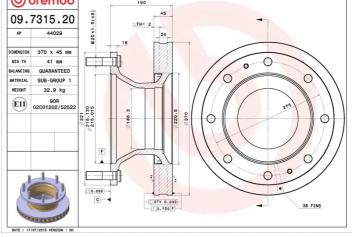

#### (brembo 09.7315.20 M 20 x1.5(x8 AP 370 x 45 mm DIMENSION 0 MIN TH 41 mm F 0 GUARANTEED Ø 0 WATERIAL SUB-GROUP 1 32.9 kg E11 90R 02C01202/52522 215.130 215.015 Ó $\cap$ C 0 0 0.050 DTV 0.030 36 FINS