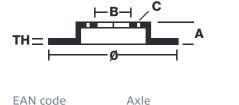

### **Technical specifications**

| 8020584731529   | Front         | <b>370</b> mm       |
|-----------------|---------------|---------------------|
| Thickness (TH)  | Height (A)    | Number of holes (C) |
| <b>45</b> mm    | <b>150</b> mm | <b>8</b>            |
| Brake disc type | Centering (B) | Min. thickness      |
| Ventilated      | <b>215</b> mm | <b>41</b> mm        |

Diameter Ø