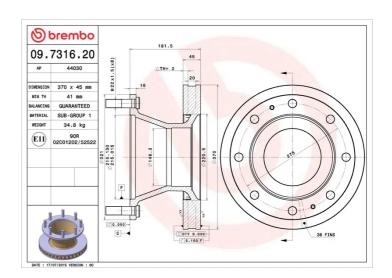

## BRAKE DISC 09.7316.20

## **Technical specifications**

| EAN code        | Axle          | Diameter Ø          |
|-----------------|---------------|---------------------|
| 8020584731628   | Front         | <b>370</b> mm       |
|                 |               |                     |
| Thickness (TH)  | Height (A)    | Number of holes (C) |
| <b>45</b> mm    | 182 mm        | 8                   |
|                 |               | _                   |
| Brake disc type | Centering (B) | Min. thickness      |
| Ventilated      | <b>215</b> mm | <b>41</b> mm        |