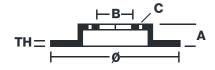

## **Technical specifications**

| EAN code        | Axle          | Diameter Ø          |
|-----------------|---------------|---------------------|
| 8020584731628   | Front         | <b>370</b> mm       |
|                 |               |                     |
| Thickness (TH)  | Height (A)    | Number of holes (C) |
| <b>45</b> mm    | 182 mm        | 8                   |
|                 |               | _                   |
| Brake disc type | Centering (B) | Min. thickness      |
| Ventilated      | <b>215</b> mm | <b>41</b> mm        |