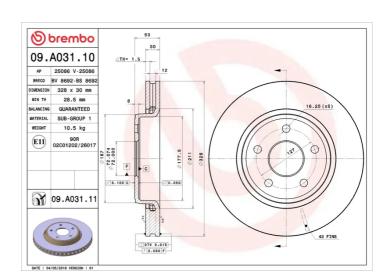

## BRAKE DISC 09.A031.10

The 09.A031.10 brake disc is synonymous with reliability

The Brembo brake disc is fully interchangeable with an Original Equipment brake disc. The control of the entire production cycle allows Brembo to offer brake discs with outstanding performance levels, reliability, durability and comfort in all conditions of use. All Brembo brake discs are accompanied by the ECE-R90 homologation.

## **Technical specifications**

| EAN code        | Axle          | Diameter Ø          |
|-----------------|---------------|---------------------|
| 8020584016268   | Front         | <b>328</b> mm       |
| Thickness (TH)  | Height (A)    | Number of holes (C) |
| <b>30</b> mm    | <b>53</b> mm  | 5                   |
| Brake disc type | Centering (B) | Min. thickness      |
| Ventilated      | <b>72</b> mm  | <b>28,5</b> mm      |