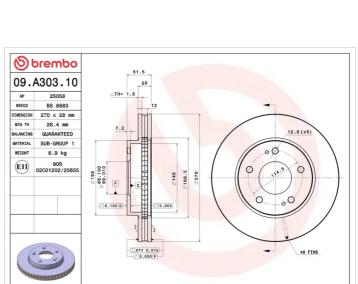

## **Technical specifications**

Centering (B) Brake disc type Ventilated **69** mm

09.A303.10 AP 25058 BS 8683 270 x 28 MIN TH 26.4 mm 12.6 (x5 GUARANTEED WATERIA SUB-GROUP 6.9 kg 00 90R 02C01202/2563 (E11) // 0.100 0 DTV 0.015 48 FINS