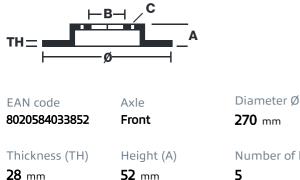

## **Technical specifications**

Centering (B) Brake disc type Ventilated **69** mm

09.A303.10 AP 25058 BS 8683 270 x 28 MIN TH 26.4 mm 12.6 (x5 GUARANTEED WATERIA SUB-GROUP 6.9 kg 00 90R 02C01202/2563 (E11) // 0.100 0 DTV 0.015 48 FINS