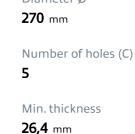

## **Technical specifications**

Centering (B) Brake disc type Ventilated **69** mm

09.A303.10 AP 25058 BS 8683 270 x 28 MIN TH 26.4 mm 12.6 (x5 GUARANTEED WATERIA SUB-GROUP 6.9 kg 00 90R 02C01202/2563 (E11) // 0.100 0 DTV 0.015 48 FINS