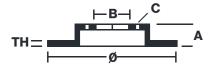

## **Technical specifications**

| (C) |
|-----|
|     |
|     |
|     |
|     |
|     |

| No. | No.

Tightening torque

**100** Nm