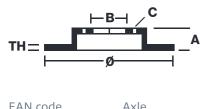

- OE-equivalent
- Brembo quality
- ECE-R90 certificate
- Weight reduction
- 🗸 🛛 High carbon
- Bi-Material Brake Disc
- Anti-corrosion
- ✓ Fastening screws
- Fading resistance

| 8020584039175     | Front left    |
|-------------------|---------------|
| Thickness (TH)    | Height (A)    |
| <b>34</b> mm      | <b>50</b> mm  |
| Brake disc type   | Centering (B) |
| <b>Ventilated</b> | <b>67</b> mm  |