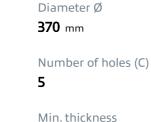

## BRAKE DISC FLOATING 09.A665.13

Floating brake disc 09.A665.13 belongs to Brembo Premium Line

The Brembo Floating brake disc features an aluminium hat and a special cast-iron braking surface, connected by means of fixing bushes. These technical features ensure a significant reduction in unsprung mass, which has a positive effect on the comfort and handling of the car for superior braking performance.

- OE-equivalent
- Brembo quality
- ECE-R90 certificate
- Weight reduction
- 🗸 🛛 High carbon
- Bi-Material Brake Disc
- Anti-corrosion
- ✓ Fastening screws
- Fading resistance

| 8020584039175     | Front left    |
|-------------------|---------------|
| Thickness (TH)    | Height (A)    |
| <b>34</b> mm      | <b>50</b> mm  |
| Brake disc type   | Centering (B) |
| <b>Ventilated</b> | <b>67</b> mm  |