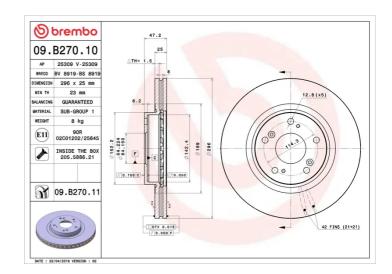

## **Technical specifications**

| EAN code<br><b>8020584036495</b> | Axle<br>Front              | Diameter Ø  296 mm           |
|----------------------------------|----------------------------|------------------------------|
| Thickness (TH) 25 mm             | Height (A) 47 mm           | Number of holes (C) <b>5</b> |
| Brake disc type Ventilated       | Centering (B) <b>64</b> mm | Min. thickness 23 mm         |

Tightening torque

108 Nm

**COMPATIBLE VEHICLES** 