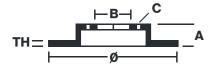

## **Technical specifications**

| EAN code        | Axle          | Diameter Ø          |
|-----------------|---------------|---------------------|
| 8020584036341   | Front         | <b>320</b> mm       |
|                 |               |                     |
| Thickness (TH)  | Height (A)    | Number of holes (C) |
| <b>28</b> mm    | <b>38</b> mm  | 6                   |
| 20 111111       |               | J                   |
| Double Product  | Centering (B) | Min. thickness      |
| Brake disc type | Centering (b) | WIIII. UIICKIIESS   |
| Ventilated      | <b>68</b> mm  | <b>26</b> mm        |