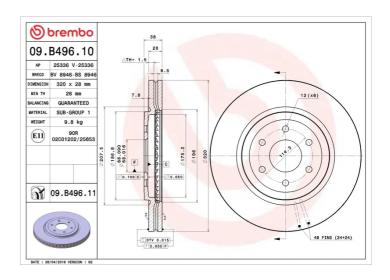

## **BRAKE DISC 09.B496.10**

## **Technical specifications**

| EAN code        | Axle          | Diameter Ø          |
|-----------------|---------------|---------------------|
| 8020584036341   | Front         | <b>320</b> mm       |
|                 |               |                     |
| Thickness (TH)  | Height (A)    | Number of holes (C) |
| <b>28</b> mm    | <b>38</b> mm  | 6                   |
| 20 111111       |               | J                   |
| Double Product  | Centering (B) | Min. thickness      |
| Brake disc type | Centering (b) | WIIII. UIICKIIESS   |
| Ventilated      | <b>68</b> mm  | <b>26</b> mm        |